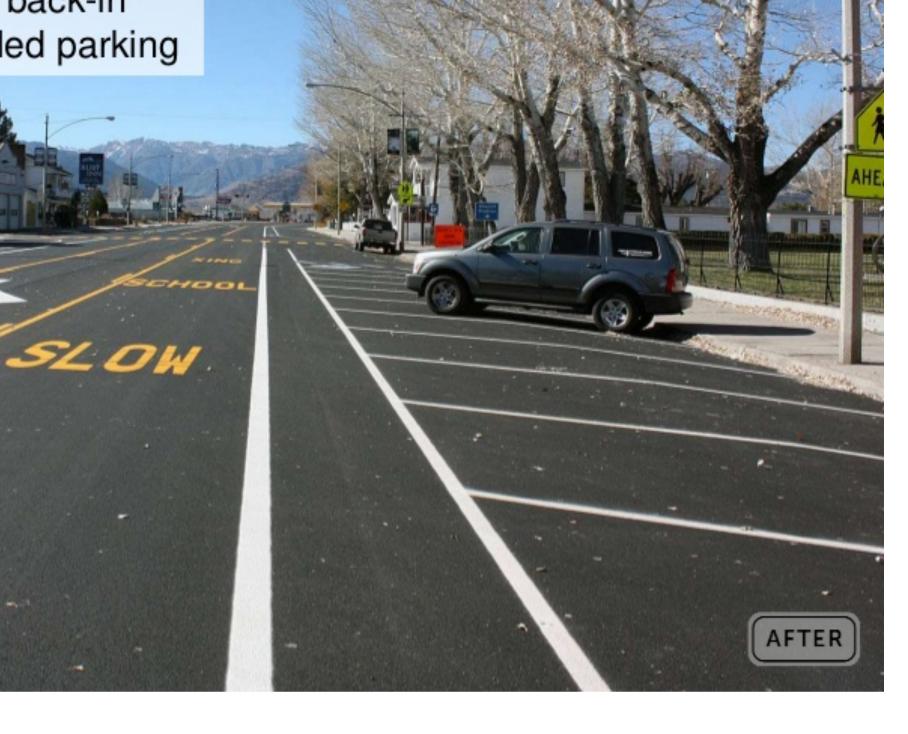

# Main Street was quickly reconfigured at low cost

Don't underestimate the power of paint to transform your street

BEFORE

Photo courtesy of Mono County

FTER

#### and back-in angled parking

courtesy of Mond County

ota