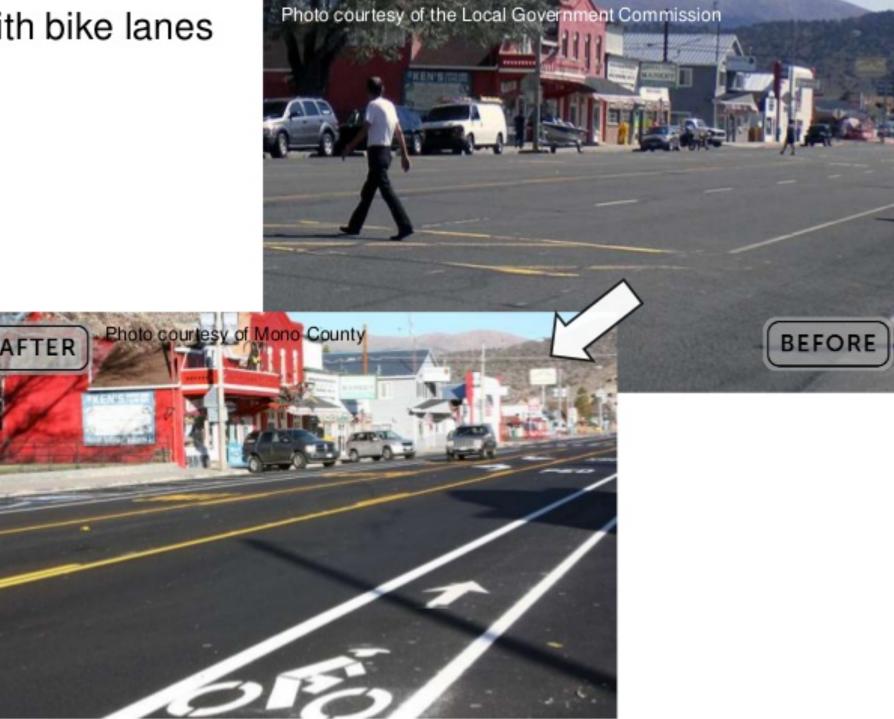

# Main Street was quickly reconfigured at low cost

Don't underestimate the power of paint to transform your street

BEFORE

Photo courtesy of Mono County

FTER

#### with bike lanes