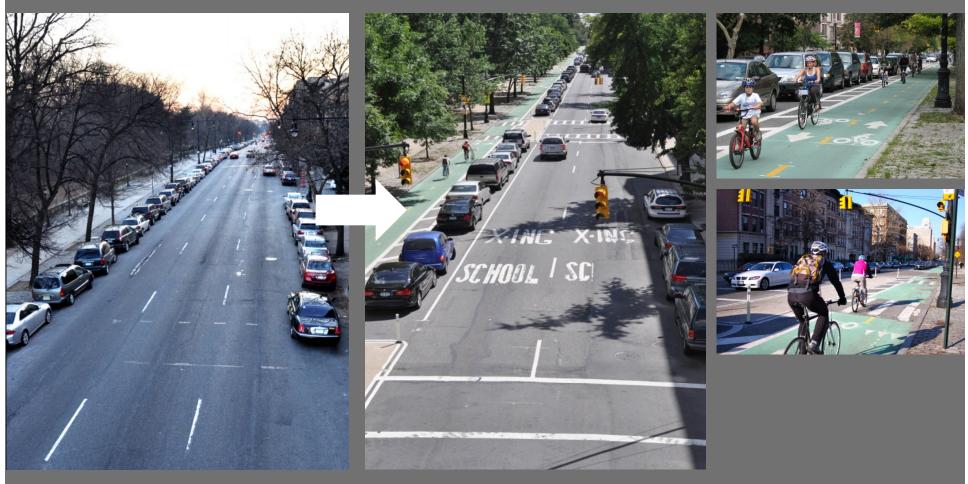

# Main Street was quickly reconfigured at low cost

Don't underestimate the power of paint to transform your street

BEFORE

Photo courtesy of Mono County

FTER

#### with bike lanes