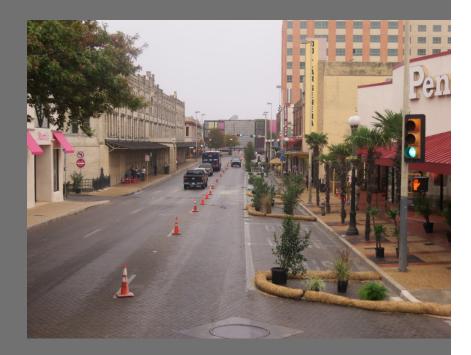

# Main Street was quickly reconfigured at low cost

Don't underestimate the power of paint to transform your street

BEFORE

Photo courtesy of Mono County

FTER